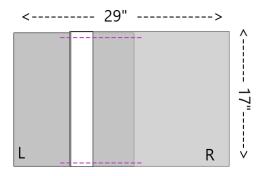

Once quilted, trim and square cushion front panel to 29"x 17".

Use the centre of the star as your squaring point, measuring 14.5" left and right and 8.5" top and bottom.

### **Cushion Back Panels**

Cut 21" x 17" and a 15" x 17" from your cushion back panel fabric.

Place the right side of the feature fabric strip  $(4\frac{1}{2} \times 17)$  to the <u>wrong side</u> of the Right Hand back panel,  $(21 \times 17)$ 