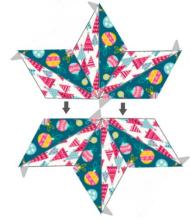

Join the half hexagons of **3a** and **3b**. Then add a diamond shape **4** to these units.

These are sewn to the left and right of the star centre block as shown below.

Make 4 units comprising of **4** diamonds, using shapes **4** and **5**. Sew centre as shown below.

Add triangles **7a** and **7b** and diamonds **6** ensuring any directional prints are the right way up.

Assemble units for the cracker ends. Make 4 units each of **8**, **9** & **10** and 4 units each of **11**, **12** & **13**.

Add these units to left and right of the EPP block.

Once this panel is assembled, press. Remove papers and press panel again.