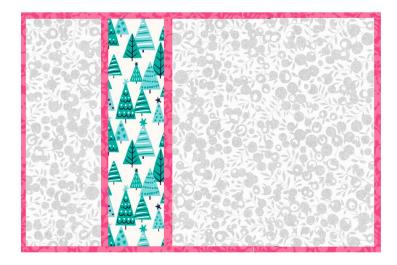

### **Cushion Back Panels**

Cut 21" x 17" and a 15" x 17" from your cushion back panel fabric.

Place the right side of the feature fabric strip  $(4\frac{1}{2} \times 17)$  to the <u>wrong side</u> of the Right Hand back panel,  $(21 \times 17)$ 

Stitch ¼″ seam.

Press to the right side(front) of the panel.

Optional - you can add piping cord detail between these layers.

Press under  $\frac{1}{4}$  on the other long side of the feature strip. Top stitch  $\frac{1}{8}$  from each edge.

*Optional* - you can add piping cord detail between these layers.

On the other back panel piece, (15" x 17") press under ¼" on one long edge and fold over another ½" hem. Top stitch close to the folded edges. To form envelope back, overlap back panels, right side facing up, to form a 29" x 17" rectangle, the same size as the front.

The hemmed panel piece should be on the bottom with the feature strip on the top. Baste to keep in place as shown in the diagram.

Sew the cushion front and the back together with a ½" seam, right side together. Trim and finish seams as required. Turn right side out. Press and place cushion pad in.