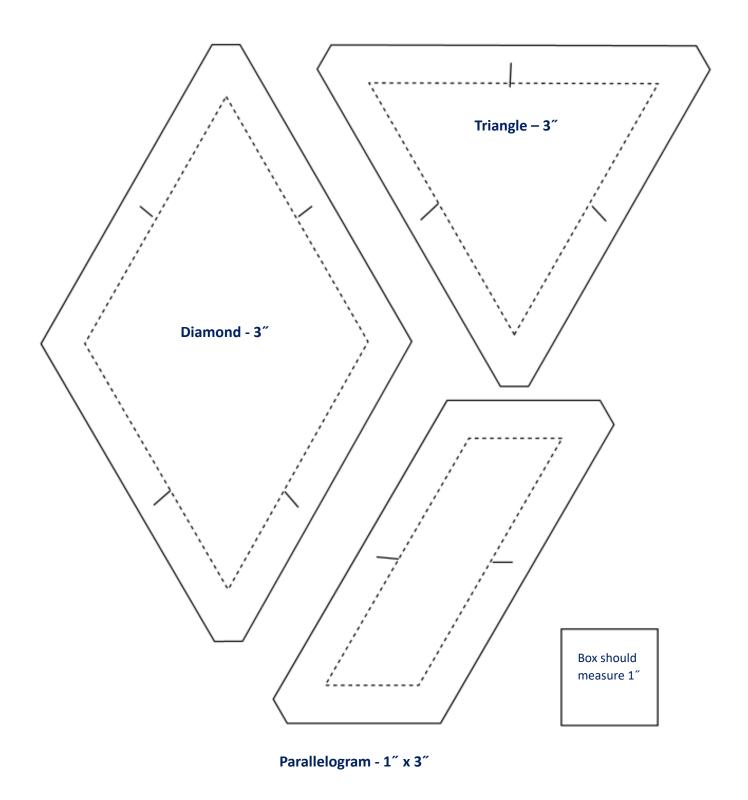

### **EQUIPMENT REQUIREMENTS**

| Sewing Supplies                               | Sewing Equipment                                                                     |  |
|-----------------------------------------------|--------------------------------------------------------------------------------------|--|
| EPP Papers for Centre panel                   | Hand sewing needles - size 10 applique or milliners straws                           |  |
| • 12 x 3″ Half Diamonds - 60°                 | Cotton thread - 50 wt or finer                                                       |  |
| <ul> <li>6 x 3"Diamonds - 60°</li> </ul>      | Fabric glue pen for basting                                                          |  |
| • 4 x 3″Triangles - 60°                       | Straight pins, scissors, fabric marking pen / pencil, fabric clips,                  |  |
| • 4 x 1 1/2" Half Hexagons                    | thread conditioner, thimble                                                          |  |
| • 18 x 1 ½″ Diamonds - 60°                    | Rotary cutting equipment - mat, ruler, cutter                                        |  |
| • 24 x 1″ x 3″ Parallelograms - 60°           | Sewing machine with ¼″ foot and a zipper foot (if doing optional piping cord detail) |  |
| Acrylic Templates with 3/8" seam allowance    |                                                                                      |  |
| or Template Plastic to make your own.         |                                                                                      |  |
| Cushion Pad / Pillow - 48cm x 74cm            |                                                                                      |  |
| Cotton Wadding / Batting - 50cm x 80cm        |                                                                                      |  |
| Calico / Lining for front panel - 50cm x 80cm |                                                                                      |  |
| Piping Cord (Optional)* - 2.75m x 6mm         |                                                                                      |  |

### **Fussy Cutting Layout Instructions**

The following layouts enable you to fussy cut selected sections of the fabric to create the English paper pieced shapes using templates with  $\frac{3}{2}$  seam allowance.

Take extra care to cut all shapes in a set the same, remembering to mark points on the back of the fabric for accurate piecing. For best results, press fabric before marking shapes and cutting.

The Centre / basting start part of the shapes are marked with a

# Shape 2 Cut 4 x 3" Diamonds - for best results ensure text runs horizontal Shape 3a Cut 2 x $1^{1\!/\!2''}$ Half hexagons for left hand side of centre block. The stars mark the pattern matching points. Shape 3b Cut 2 x 1 $\frac{1}{2}^{\prime\prime}$ Half hexagons for right hand side of centre block. The stars mark the pattern matching points.

#### Shapes 10 and 13

Cut 4 x 1"x 3" Parallelograms that point to the left.

Cut 4 x 1"x 3" Parallelograms that point to the right.

### TEMPLATES

When printing template pages please check your printer is set to actual size.

A test square has been provided for you to check.