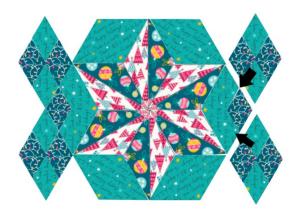

### **Fussy Cutting Layout Instructions**

The following layouts enable you to fussy cut selected sections of the fabric to create the English paper pieced shapes using templates with  $\frac{3}{2}$  seam allowance.

Take extra care to cut all shapes in a set the same, remembering to mark points on the back of the fabric for accurate piecing. For best results, press fabric before marking shapes and cutting.

The Centre / basting start part of the shapes are marked with a

There are stars marked on the fussy cutting layout charts that suggest the starting point to baste.

For the Centre Star it is important to baste as shown right so that the seams nestle and your block lays flat, as shown right.