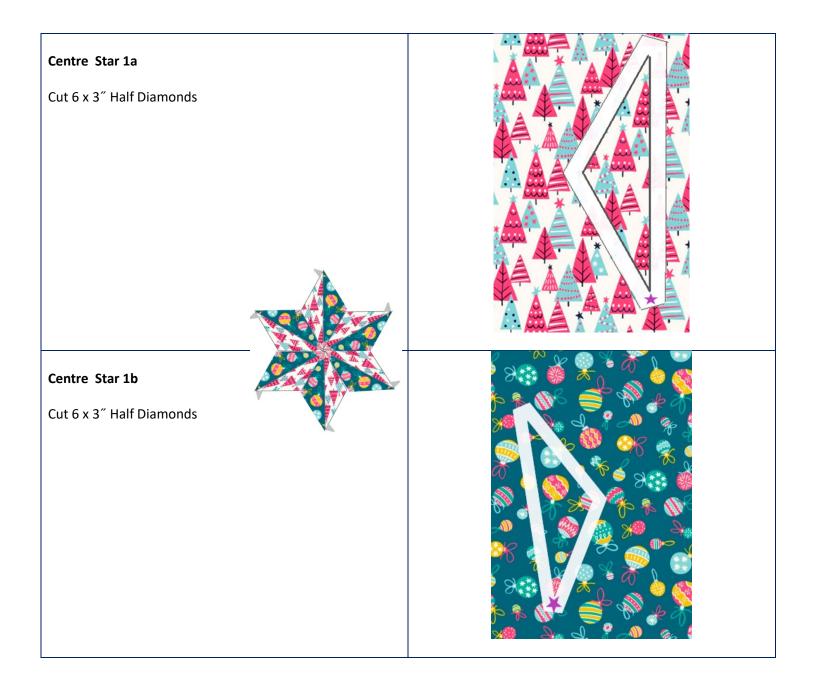

### FABRIC REQUIREMENTS

| 1x Fat Quarter<br>(20" x 22")   | Happy Forest B<br>Item Code: 01666884 B     |                                                                                                                                                                                                                                                                                                                                                                                                                                                                                                                                                                                                                                                                                                                                                                                                                                                                                                                                                                                                                                                                                                                                                                                                                                                                                                                                                                                                                                                                                                                                                                                                                                                                                                                                                                                                                                                                                                                                                                                                                                                                                                                                | Centre Star <b>1a</b>                |
|---------------------------------|---------------------------------------------|--------------------------------------------------------------------------------------------------------------------------------------------------------------------------------------------------------------------------------------------------------------------------------------------------------------------------------------------------------------------------------------------------------------------------------------------------------------------------------------------------------------------------------------------------------------------------------------------------------------------------------------------------------------------------------------------------------------------------------------------------------------------------------------------------------------------------------------------------------------------------------------------------------------------------------------------------------------------------------------------------------------------------------------------------------------------------------------------------------------------------------------------------------------------------------------------------------------------------------------------------------------------------------------------------------------------------------------------------------------------------------------------------------------------------------------------------------------------------------------------------------------------------------------------------------------------------------------------------------------------------------------------------------------------------------------------------------------------------------------------------------------------------------------------------------------------------------------------------------------------------------------------------------------------------------------------------------------------------------------------------------------------------------------------------------------------------------------------------------------------------------|--------------------------------------|
| 1x Fat Quarter<br>(20" x 22")   | Tumbling Baubles A<br>Item Code: 01666882 A |                                                                                                                                                                                                                                                                                                                                                                                                                                                                                                                                                                                                                                                                                                                                                                                                                                                                                                                                                                                                                                                                                                                                                                                                                                                                                                                                                                                                                                                                                                                                                                                                                                                                                                                                                                                                                                                                                                                                                                                                                                                                                                                                | Shapes <b>1b, 8</b> and <b>11</b>    |
| 1x Fat Quarter<br>(20" x 22")   | Well Wishes A<br>Item Code: 01666883 A      | Construction of the second sec | Shapes <b>2, 3a ,3b</b> and <b>5</b> |
| 1x Fat Quarter<br>(20" x 22")   | Tangled Up A<br>Item Code: 01666888 A       | 4-16C 91'Y                                                                                                                                                                                                                                                                                                                                                                                                                                                                                                                                                                                                                                                                                                                                                                                                                                                                                                                                                                                                                                                                                                                                                                                                                                                                                                                                                                                                                                                                                                                                                                                                                                                                                                                                                                                                                                                                                                                                                                                                                                                                                                                     | Shapes <b>4, 10</b> and <b>13</b>    |
| 1x Fat Quarter<br>(20" x 22")   | Present Surprise A<br>Item Code: 01666885 A | THBERTY                                                                                                                                                                                                                                                                                                                                                                                                                                                                                                                                                                                                                                                                                                                                                                                                                                                                                                                                                                                                                                                                                                                                                                                                                                                                                                                                                                                                                                                                                                                                                                                                                                                                                                                                                                                                                                                                                                                                                                                                                                                                                                                        | Shapes <b>7a,7b,9</b> and <b>12</b>  |
| 1x Fat Eighth<br>(10" x 22")    | Holiday Village A<br>Item Code: 01666880 A  | (前):明本(新):<br>(前):明本(新):(前本(新)):<br>(前):(前本(新)):(前本(新))<br>(前本(本)):(前本(新)):(前本)<br>(前本(本)):(前本(新)):(前本)<br>(前本(新)):(前本)):(前本)                                                                                                                                                                                                                                                                                                                                                                                                                                                                                                                                                                                                                                                                                                                                                                                                                                                                                                                                                                                                                                                                                                                                                                                                                                                                                                                                                                                                                                                                                                                                                                                                                                                                                                                                                                                                                                                                                                                                                                                                  | Shapes <b>6</b>                      |
| 50cm x 110cm WOF<br>(20" x 44") | Helen's Stars A<br>Item Code: 01666887 A    | LIBERTY                                                                                                                                                                                                                                                                                                                                                                                                                                                                                                                                                                                                                                                                                                                                                                                                                                                                                                                                                                                                                                                                                                                                                                                                                                                                                                                                                                                                                                                                                                                                                                                                                                                                                                                                                                                                                                                                                                                                                                                                                                                                                                                        | Cushion Front                        |

To make the centre star, firstly you need to join half diamonds  ${\bf 1a}$  and  ${\bf 1b}$  .

Take extra care when basting these shapes that the dog ears allow the shapes to nestle together as shown.

This will create 6 diamonds to make the centre star.

To piece this star, you need to create two halves. Firstly, sew a pair of diamonds with right side together, ensuring the centre point meet, using a whip stitch.

Then add a third diamond, ensuring centre points meet. Repeat for second half of star and sew both halves together ensuring points match in the centre.

Then add the four shape **2** diamonds to the outer edges of the centre star.