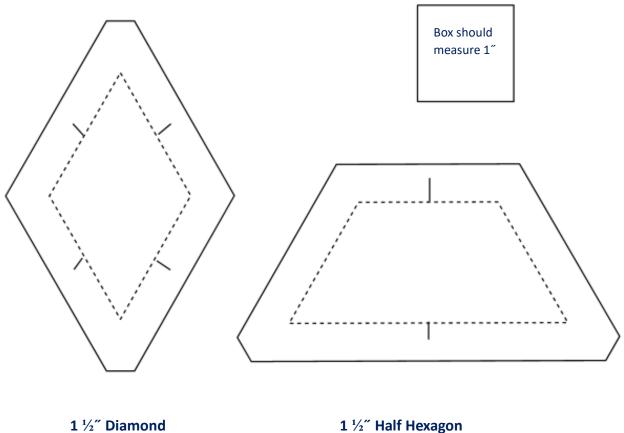

### **EQUIPMENT REQUIREMENTS**

| Sewing Supplies                               | Sewing Equipment                                                                     |  |
|-----------------------------------------------|--------------------------------------------------------------------------------------|--|
| EPP Papers for Centre panel                   | Hand sewing needles - size 10 applique or milliners straws                           |  |
| • 12 x 3″ Half Diamonds - 60°                 | Cotton thread - 50 wt or finer                                                       |  |
| <ul> <li>6 x 3"Diamonds - 60°</li> </ul>      | Fabric glue pen for basting                                                          |  |
| • 4 x 3″Triangles - 60°                       | Straight pins, scissors, fabric marking pen / pencil, fabric clips,                  |  |
| • 4 x 1 1/2" Half Hexagons                    | thread conditioner, thimble                                                          |  |
| • 18 x 1 ½″ Diamonds - 60°                    | Rotary cutting equipment - mat, ruler, cutter                                        |  |
| • 24 x 1″ x 3″ Parallelograms - 60°           | Sewing machine with ¼″ foot and a zipper foot (if doing optional piping cord detail) |  |
| Acrylic Templates with 3/8" seam allowance    |                                                                                      |  |
| or Template Plastic to make your own.         |                                                                                      |  |
| Cushion Pad / Pillow - 48cm x 74cm            |                                                                                      |  |
| Cotton Wadding / Batting - 50cm x 80cm        |                                                                                      |  |
| Calico / Lining for front panel - 50cm x 80cm |                                                                                      |  |
| Piping Cord (Optional)* - 2.75m x 6mm         |                                                                                      |  |

### **Fussy Cutting Layout Instructions**

The following layouts enable you to fussy cut selected sections of the fabric to create the English paper pieced shapes using templates with  $\frac{3}{2}$  seam allowance.

Take extra care to cut all shapes in a set the same, remembering to mark points on the back of the fabric for accurate piecing. For best results, press fabric before marking shapes and cutting.

The Centre / basting start part of the shapes are marked with a

# Shape 2 Cut 4 x 3" Diamonds - for best results ensure text runs horizontal Shape 3a Cut 2 x $1^{1\!/\!2''}$ Half hexagons for left hand side of centre block. The stars mark the pattern matching points. Shape 3b Cut 2 x 1 $\frac{1}{2}^{\prime\prime}$ Half hexagons for right hand side of centre block. The stars mark the pattern matching points.

### TEMPLATES

When printing template pages please check your printer is set to actual size.

A test square has been provided for you to check.