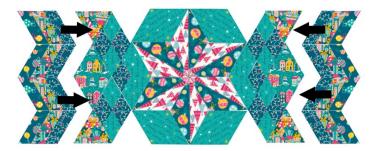

### Assembly of EPP panel

Once you have cut and basted the EPP shapes they are ready for stitching together, using a whip stitch. Top Tip – Place your needle in at 90° and this will make sure minimum stitching shows on the right side. If you are sewing a light and dark fabric together, I recommend matching your thread to the lighter fabric. Refer to the diagram below for placement of your EPP shapes.

To make the centre star, firstly you need to join half diamonds  ${\bf 1a}$  and  ${\bf 1b}$  .

Take extra care when basting these shapes that the dog ears allow the shapes to nestle together as shown.

This will create 6 diamonds to make the centre star.

To piece this star, you need to create two halves. Firstly, sew a pair of diamonds with right side together, ensuring the centre point meet, using a whip stitch.

Then add a third diamond, ensuring centre points meet. Repeat for second half of star and sew both halves together ensuring points match in the centre.

Then add the four shape **2** diamonds to the outer edges of the centre star.

Join the half hexagons of **3a** and **3b**. Then add a diamond shape **4** to these units.

These are sewn to the left and right of the star centre block as shown below.

Make 4 units comprising of **4** diamonds, using shapes **4** and **5**. Sew centre as shown below.

Add triangles **7a** and **7b** and diamonds **6** ensuring any directional prints are the right way up.

Assemble units for the cracker ends. Make 4 units each of **8**, **9** & **10** and 4 units each of **11**, **12** & **13**.

Add these units to left and right of the EPP block.

Once this panel is assembled, press. Remove papers and press panel again.