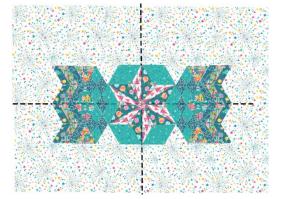

### MAKING INSTRUCTIONS FOR ENGLISH PAPER PIECED FRONT CENTRE PANEL

Layouts for all the pieces are provided above to create the design on the front cover. You get much more accurate results if you use a template. Purchase acrylics or trace the provided template on quilters' plastic template: This provides a window to select the part of the fabric design you wish to fussy cut.

### Assembly of EPP panel

Once you have cut and basted the EPP shapes they are ready for stitching together, using a whip stitch. Top Tip – Place your needle in at 90° and this will make sure minimum stitching shows on the right side. If you are sewing a light and dark fabric together, I recommend matching your thread to the lighter fabric. Refer to the diagram below for placement of your EPP shapes.