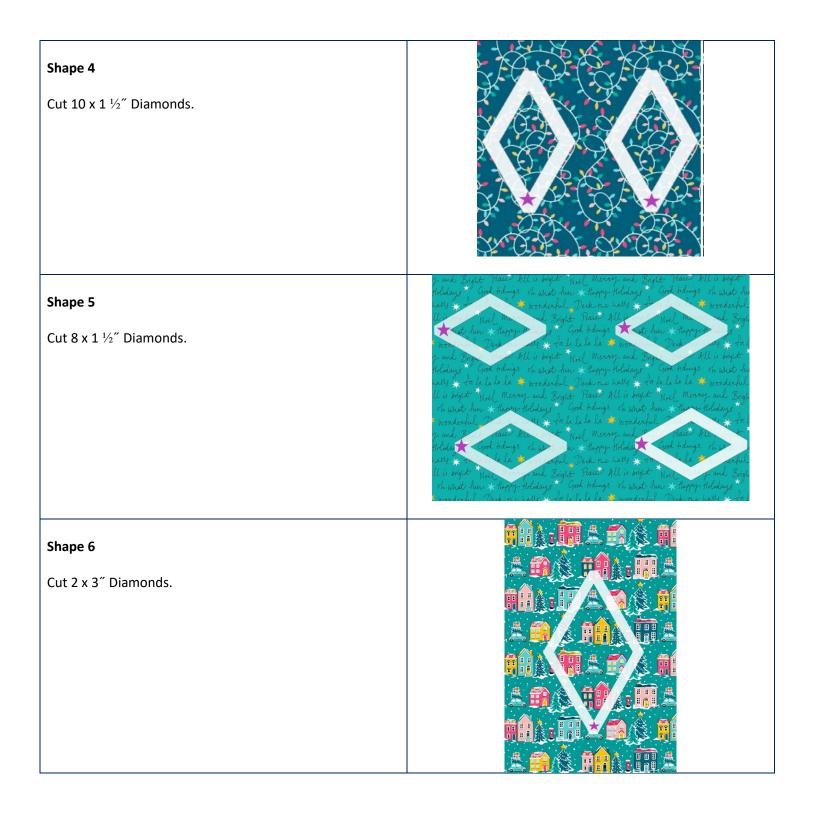

Then add a third diamond, ensuring centre points meet. Repeat for second half of star and sew both halves together ensuring points match in the centre.

Then add the four shape **2** diamonds to the outer edges of the centre star.

Join the half hexagons of **3a** and **3b**. Then add a diamond shape **4** to these units.

These are sewn to the left and right of the star centre block as shown below.

Make 4 units comprising of **4** diamonds, using shapes **4** and **5**. Sew centre as shown below.

Add triangles **7a** and **7b** and diamonds **6** ensuring any directional prints are the right way up.

Assemble units for the cracker ends. Make 4 units each of **8**, **9** & **10** and 4 units each of **11**, **12** & **13**.