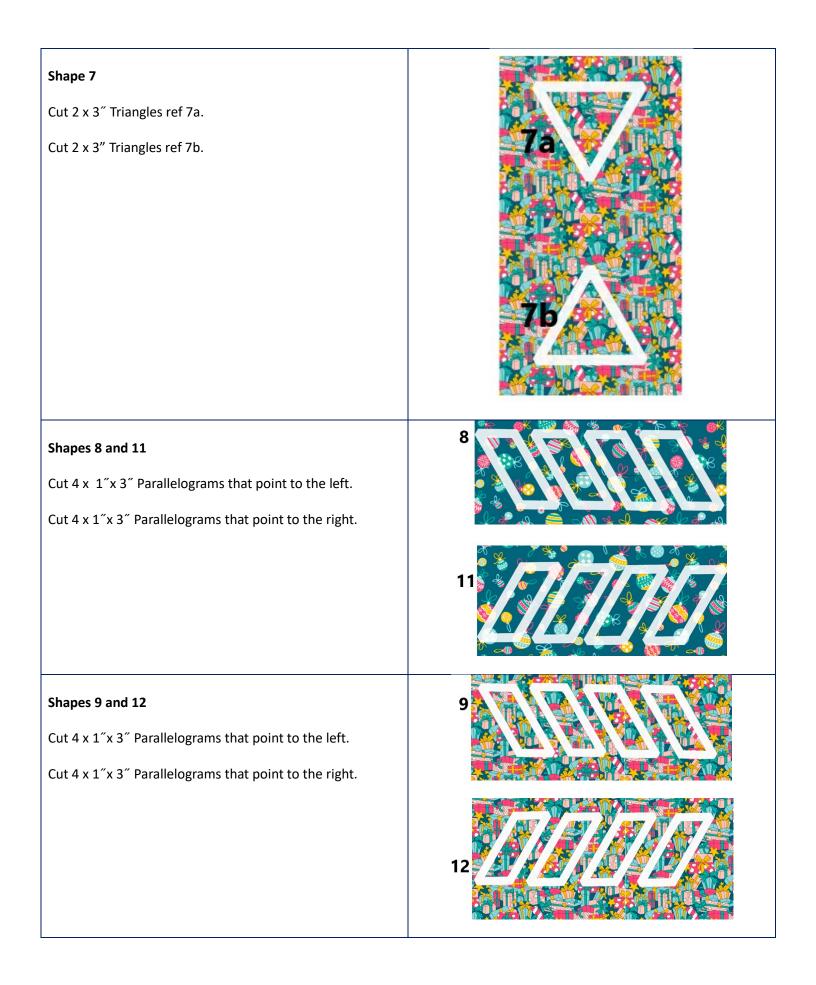

Add triangles **7a** and **7b** and diamonds **6** ensuring any directional prints are the right way up.

Assemble units for the cracker ends. Make 4 units each of **8**, **9** & **10** and 4 units each of **11**, **12** & **13**.

#### Shapes 10 and 13

Cut 4 x 1"x 3" Parallelograms that point to the left.

Cut 4 x 1"x 3" Parallelograms that point to the right.