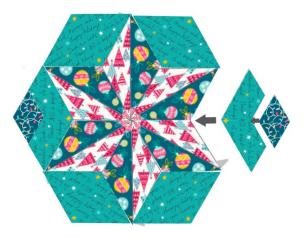

### **CRACKER CUSHION PATTERN**

The Deck the Halls collection inspired me to create a contemporary EPP panel depicting a cracker. Zig zag striped ends, harlequin shapes, a Christmas star, a candy cane centre, all showcase prints from the Polar Magic colour story. Helen's Star creates the perfect celebratory backdrop.

### Assembly of EPP panel

Once you have cut and basted the EPP shapes they are ready for stitching together, using a whip stitch. Top Tip – Place your needle in at 90° and this will make sure minimum stitching shows on the right side. If you are sewing a light and dark fabric together, I recommend matching your thread to the lighter fabric. Refer to the diagram below for placement of your EPP shapes.