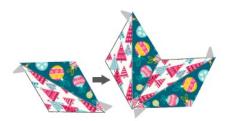

### Assembly of EPP panel

Once you have cut and basted the EPP shapes they are ready for stitching together, using a whip stitch. Top Tip – Place your needle in at 90° and this will make sure minimum stitching shows on the right side. If you are sewing a light and dark fabric together, I recommend matching your thread to the lighter fabric. Refer to the diagram below for placement of your EPP shapes.

To make the centre star, firstly you need to join half diamonds  ${\bf 1a}$  and  ${\bf 1b}$  .

Take extra care when basting these shapes that the dog ears allow the shapes to nestle together as shown.

This will create 6 diamonds to make the centre star.

To piece this star, you need to create two halves. Firstly, sew a pair of diamonds with right side together, ensuring the centre point meet, using a whip stitch.

Then add a third diamond, ensuring centre points meet. Repeat for second half of star and sew both halves together ensuring points match in the centre.

Then add the four shape **2** diamonds to the outer edges of the centre star.