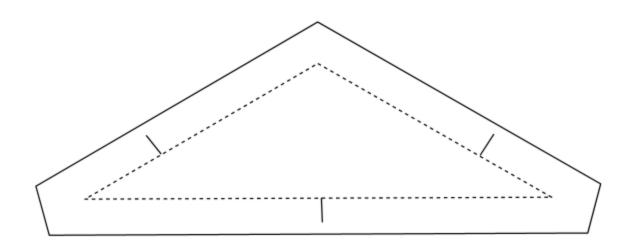

### **EQUIPMENT REQUIREMENTS**

| Sewing Supplies                               | Sewing Equipment                                                                     |  |
|-----------------------------------------------|--------------------------------------------------------------------------------------|--|
| EPP Papers for Centre panel                   | Hand sewing needles - size 10 applique or milliners straws                           |  |
| • 12 x 3″ Half Diamonds - 60°                 | Cotton thread - 50 wt or finer                                                       |  |
| <ul> <li>6 x 3"Diamonds - 60°</li> </ul>      | Fabric glue pen for basting                                                          |  |
| • 4 x 3″Triangles - 60°                       | Straight pins, scissors, fabric marking pen / pencil, fabric clips,                  |  |
| • 4 x 1 1/2" Half Hexagons                    | thread conditioner, thimble                                                          |  |
| • 18 x 1 ½″ Diamonds - 60°                    | Rotary cutting equipment - mat, ruler, cutter                                        |  |
| • 24 x 1″ x 3″ Parallelograms - 60°           | Sewing machine with ¼″ foot and a zipper foot (if doing optional piping cord detail) |  |
| Acrylic Templates with 3/8" seam allowance    |                                                                                      |  |
| or Template Plastic to make your own.         |                                                                                      |  |
| Cushion Pad / Pillow - 48cm x 74cm            |                                                                                      |  |
| Cotton Wadding / Batting - 50cm x 80cm        |                                                                                      |  |
| Calico / Lining for front panel - 50cm x 80cm |                                                                                      |  |
| Piping Cord (Optional)* - 2.75m x 6mm         |                                                                                      |  |

### **Fussy Cutting Layout Instructions**

The following layouts enable you to fussy cut selected sections of the fabric to create the English paper pieced shapes using templates with  $\frac{3}{2}$  seam allowance.

Take extra care to cut all shapes in a set the same, remembering to mark points on the back of the fabric for accurate piecing. For best results, press fabric before marking shapes and cutting.

The Centre / basting start part of the shapes are marked with a