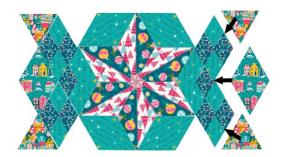

### **Fussy Cutting Layout Instructions**

The following layouts enable you to fussy cut selected sections of the fabric to create the English paper pieced shapes using templates with  $\frac{3}{2}$  seam allowance.

Take extra care to cut all shapes in a set the same, remembering to mark points on the back of the fabric for accurate piecing. For best results, press fabric before marking shapes and cutting.

The Centre / basting start part of the shapes are marked with a

Add triangles **7a** and **7b** and diamonds **6** ensuring any directional prints are the right way up.

Assemble units for the cracker ends. Make 4 units each of **8**, **9** & **10** and 4 units each of **11**, **12** & **13**.