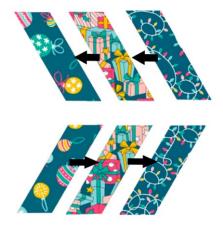

### **Fussy Cutting Layout Instructions**

The following layouts enable you to fussy cut selected sections of the fabric to create the English paper pieced shapes using templates with  $\frac{3}{2}$  seam allowance.

Take extra care to cut all shapes in a set the same, remembering to mark points on the back of the fabric for accurate piecing. For best results, press fabric before marking shapes and cutting.

The Centre / basting start part of the shapes are marked with a

# Shape 2 Cut 4 x 3" Diamonds - for best results ensure text runs horizontal Shape 3a Cut 2 x $1^{1\!/\!2''}$ Half hexagons for left hand side of centre block. The stars mark the pattern matching points. Shape 3b Cut 2 x 1 $\frac{1}{2}^{\prime\prime}$ Half hexagons for right hand side of centre block. The stars mark the pattern matching points.

#### Shapes 10 and 13

Cut 4 x 1"x 3" Parallelograms that point to the left.

Cut 4 x 1"x 3" Parallelograms that point to the right.