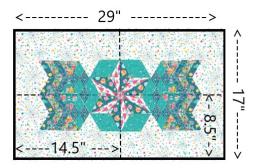

### **CUSHION ASSEMBLY**

Cut a 32" x 20" rectangle from cushion front fabric.

Fold in quarters and finger press.

This will enable you to centre the EPP panel, lining up the points.

Pin panel in place and then applique stitch on to front panel. This can be done with a blind hem stitch or ladder stitch.

Once quilted, trim and square cushion front panel to 29"x 17".

Use the centre of the star as your squaring point, measuring 14.5" left and right and 8.5" top and bottom.