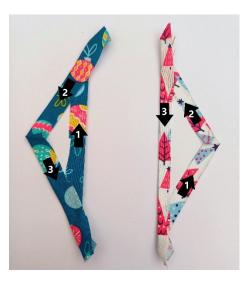

There are stars marked on the fussy cutting layout charts that suggest the starting point to baste.

For the Centre Star it is important to baste as shown right so that the seams nestle and your block lays flat, as shown right.

To make the centre star, firstly you need to join half diamonds  ${\bf 1a}$  and  ${\bf 1b}$  .

Take extra care when basting these shapes that the dog ears allow the shapes to nestle together as shown.

This will create 6 diamonds to make the centre star.

To piece this star, you need to create two halves. Firstly, sew a pair of diamonds with right side together, ensuring the centre point meet, using a whip stitch.