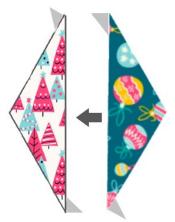

Add triangles **7a** and **7b** and diamonds **6** ensuring any directional prints are the right way up.

Assemble units for the cracker ends. Make 4 units each of **8**, **9** & **10** and 4 units each of **11**, **12** & **13**.

Add these units to left and right of the EPP block.

Once this panel is assembled, press. Remove papers and press panel again.