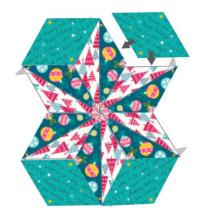

### MAKING INSTRUCTIONS FOR ENGLISH PAPER PIECED FRONT CENTRE PANEL

Layouts for all the pieces are provided above to create the design on the front cover. You get much more accurate results if you use a template. Purchase acrylics or trace the provided template on quilters' plastic template: This provides a window to select the part of the fabric design you wish to fussy cut.

### **Cutting Fabric**

On the wrong side of the fabric, position the template as required and draw around the outer edges: this will be your cutting line.

Mark the inside points to enable you to place the paper piece accurately for fussy cutting. There are also guidelines marked to help with centering designs.

The templates have a 3/8" seam allowance. I find this gives a bit more wiggle room when wrapping over your paper pieces.

Ensure you repeat the same process when fussy cutting each shape in a set as in layout instructions.