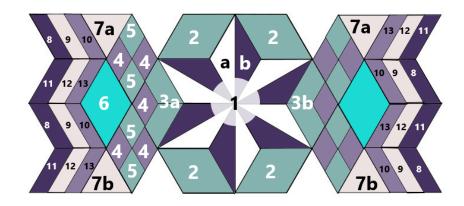

### Assembly of EPP panel

Once you have cut and basted the EPP shapes they are ready for stitching together, using a whip stitch. Top Tip – Place your needle in at 90° and this will make sure minimum stitching shows on the right side. If you are sewing a light and dark fabric together, I recommend matching your thread to the lighter fabric. Refer to the diagram below for placement of your EPP shapes.

To make the centre star, firstly you need to join half diamonds  ${\bf 1a}$  and  ${\bf 1b}$  .

Take extra care when basting these shapes that the dog ears allow the shapes to nestle together as shown.

This will create 6 diamonds to make the centre star.

To piece this star, you need to create two halves. Firstly, sew a pair of diamonds with right side together, ensuring the centre point meet, using a whip stitch.

Then add a third diamond, ensuring centre points meet. Repeat for second half of star and sew both halves together ensuring points match in the centre.

Then add the four shape **2** diamonds to the outer edges of the centre star.

Join the half hexagons of **3a** and **3b**. Then add a diamond shape **4** to these units.

These are sewn to the left and right of the star centre block as shown below.

Make 4 units comprising of **4** diamonds, using shapes **4** and **5**. Sew centre as shown below.

Add triangles **7a** and **7b** and diamonds **6** ensuring any directional prints are the right way up.

Assemble units for the cracker ends. Make 4 units each of **8**, **9** & **10** and 4 units each of **11**, **12** & **13**.

Add these units to left and right of the EPP block.

Once this panel is assembled, press. Remove papers and press panel again.