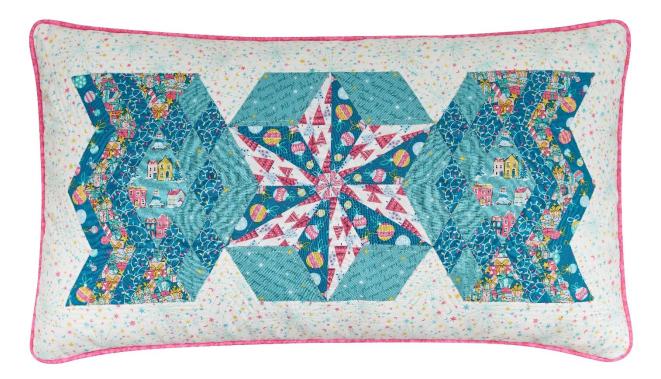

### **CRACKER CUSHION PATTERN**

The Deck the Halls collection inspired me to create a contemporary EPP panel depicting a cracker. Zig zag striped ends, harlequin shapes, a Christmas star, a candy cane centre, all showcase prints from the Polar Magic colour story. Helen's Star creates the perfect celebratory backdrop.

### Assembly of EPP panel

Once you have cut and basted the EPP shapes they are ready for stitching together, using a whip stitch. Top Tip – Place your needle in at 90° and this will make sure minimum stitching shows on the right side. If you are sewing a light and dark fabric together, I recommend matching your thread to the lighter fabric. Refer to the diagram below for placement of your EPP shapes.

### **CUSHION ASSEMBLY**

Cut a 32" x 20" rectangle from cushion front fabric.

Fold in quarters and finger press.

This will enable you to centre the EPP panel, lining up the points.

Pin panel in place and then applique stitch on to front panel. This can be done with a blind hem stitch or ladder stitch.

Baste all layers with quilter's safety pins or your preferred method.

Quilt as desired. Suggestion is to echo quilt in ¼<sup>"</sup> lines around the EPP panel using a metallic thread for a subtle Christmas sparkle.

Once quilted, trim and square cushion front panel to 29"x 17".

Use the centre of the star as your squaring point, measuring 14.5" left and right and 8.5" top and bottom.